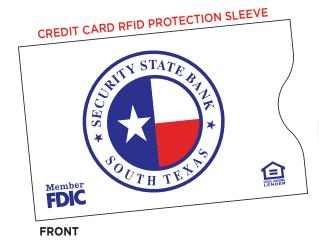

ITEM: AS431

Credit Card RFID Protection SLEEVE

SIZE: 2-3/8" x 3 1/2" With Thumb Cut PAPERSTOCK: RFID Protection White

IMPRINT COLOR: Your choice of 1,2 or 4-color.

See pricing.

SET-UP Charge: \$48.85

FRONT

|                            | PRICING | 250    | 500  | 1,000 | 2,500 | 5,000 | 10,000 |
|----------------------------|---------|--------|------|-------|-------|-------|--------|
| 1-COLOR<br>(face and back) | Regular | \$1.07 | .99  | .83   | .54   | .41   | .34    |
|                            | Special | \$.94  | .83  | .64   | .39   | .28   | .21    |
| 2-COLOR<br>(face and back) | Regluar | \$1.27 | 1.09 | .97   | .79   | .57   | .35    |
|                            | Special | \$1.04 | .89  | .69   | .46   | .32   | .26    |
| 4-COLOR<br>(face and back) | Regular | \$4.82 | 4.40 | 3.99  | 2.39  | 1.74  | 1.46   |
|                            | Special | \$3.99 | 3.51 | 3.30  | 1.59  | .79   | .49    |